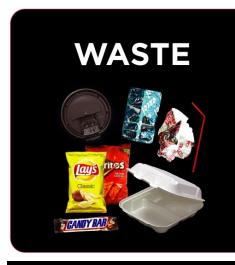

## **ORGANICS**

Coffee cups, candy
wrappers, chip bags,
cleaning wipes, bandaids, cutlery, styrofoam,
bottle caps, lids (plastic /
metal), broken glass,
plastic wrap, foil
wrappers, pens / pencils,
plastic bags