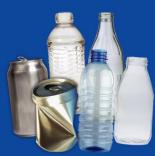

Aluminum cans, milk jugs, juice pouches or cans, water bottles, plastic bottles (pop, juice, or water), pop & sport drink bottles, plastic-foil juice pouches

Food scraps (pizza, meat, fruit, vegetables, cheese, bread, cereal, nuts, etc.), pizza boxes, popsicle sticks, used facial tissue, used paper towel, coffee filters/grounds, tea bags, peanut shells