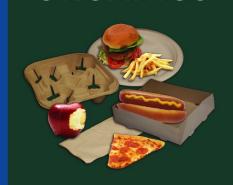

## **ORGANICS**

Coffee cups, candy
wrappers, chip bags,
cleaning wipes, bandaids, cutlery, styrofoam,
bottle caps, lids (plastic /
metal), broken glass,
plastic wrap, foil
wrappers, pens / pencils,
plastic bags

Aluminum cans, milk jugs, juice pouches or cans, water bottles, plastic bottles (pop, juice, or water), pop & sport drink bottles, plastic-foil juice pouches

Food scraps (pizza, meat, fruit, vegetables, cheese, bread, cereal, nuts, etc.), pizza boxes, popsicle sticks, used facial tissue, used paper towel, coffee filters/grounds, tea bags, peanut shells