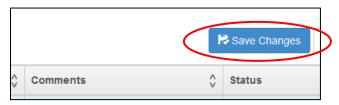

## \*\*Please do not enter more than one day worth of hours per date\*\*

h) Ensure you click the "Save Changes" button near the top right before changing screens or exiting your browser

i) To see what you have accrued in your entitlements, click the "Entitlements" button to open a pop-up screen