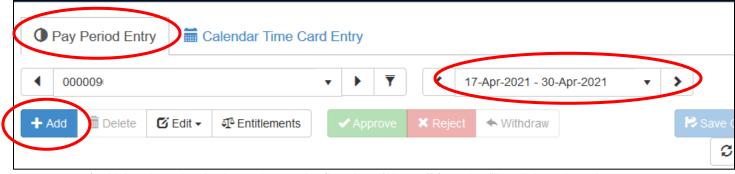

## **OPTION 1: Pay Period Entry Screen**

- a) Select the "Date" field box select the date range for your time request
- b) Click on Add (Blue Box)

c) Using the calendar icon, choose the first day of time off from the "Date" drop down box. Under the "Earning" dropdown, choose the desired type of time off.

If you do not see the earning code available that you are wishing to use, please send a request to the Human Resources Department at <u>hr@concordia.ab.ca</u>

- d) Your job position should already be in the "Position" field but if you hold multiple roles, choose your primary role
- e) In the "Unit" column, enter the number of hours
- f) Enter any comments if applicable (not required)
- g) Save the entry, and repeat this action for each day you are requesting
  - If you have multiple similar entries, you can check the box on the first entry, then select the dropdown menu "Edit", select "Copy", then select "Paste"
  - If you made an entry by accident and it is not approved by a supervisor yet, you can select the check box on the line item, then click "Delete"

## \*\*Please do not enter more than one day worth of hours per date\*\*

h) Ensure you click the "Save Changes" button near the top right before changing screens or exiting your browser

i) To see what you have accrued in your entitlements, click the "Entitlements" button to open a pop-up screen