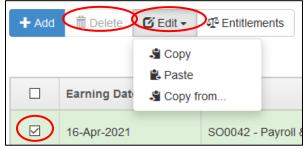

If you do not see the earning code available that you are wishing to use, please send a request to the Human Resources Department at <u>hr@concordia.ab.ca</u>

- d) Your job position should already be in the "Position" field but if you hold multiple roles, choose your primary role
- e) In the "Unit" column, enter the number of hours
- f) Enter any comments if applicable (not required)
- g) Save the entry, and repeat this action for each day you are requesting
  - If you have multiple similar entries, you can check the box on the first entry, then select the dropdown menu "Edit", select "Copy", then select "Paste"
  - If you made an entry by accident and it is not approved by a supervisor yet, you can select the check box on the line item, then click "Delete"